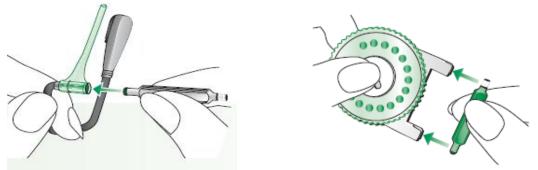

Press the earpiece cover into the sleeve. Withdraw the replacement tool and refit into the dispenser for safekeeping.