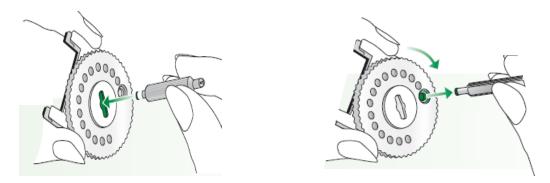

Press the replacement tool with the soiled earpiece cover into the center of the dispenser. Slide the tool sideways into the slot and pull away from the dispenser. Turn the dispenser wheel to open one of the chambers. Press the **TAPERED** end of the tool (not the threaded end) into the fresh earpiece and withdraw it from the dispenser.