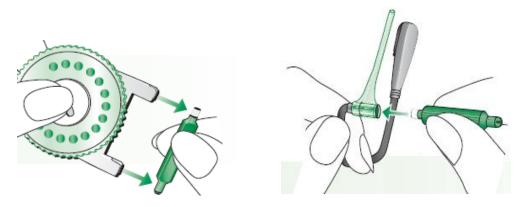

## EduLink: Replacing the Earpiece Cover (Wax Filter)

Detach replacement tool from the dispenser. Push the **THREADED** end of the tool into the earpiece cover. Twist the thread to about 1mm, until resistance is felt, then carefully withdraw the tool with the earpiece cover attached.